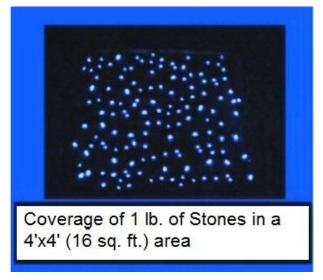

## **CALCULATING QUANITITIES AND COST**

The driveway is amazing!

To calculate an accurate estimate for your project, follow the information and instructions below for your driveway or project.

Below you will see two pictures that represent the level of density I use to calculate needed pounds of product for your project.

To figure the square footage for your project:

- Multiply the width of one side in feet times the length of one side of your driveway or space. This is your needed square footage.
- Divide your square feet by 16 (the level of coverage in the pictures below. This is your needed pounds.
- If you desire some or all of your areas to be more or less dense, figure accordingly.
- Example: 20'x40' driveway = 800 sq. ft. divided by 16 = 800/16 = 50 lbs. = discount (Discounts start at 18 lbs. Contact us for the latest prices.)