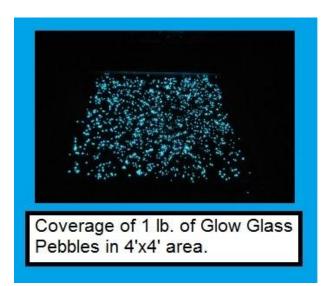

## **CALCULATING QUANITITIES AND COST**

The driveway is amazing!

To calculate an accurate estimate for your project, follow the information and instructions below for your driveway or project.

Below you will see two pictures that represent the level of density I use to calculate needed pounds of product for your project.

To figure the square footage for your project:

- Multiply the width of one side in feet times the length of one side of your driveway or space. This is your needed square footage.
- Divide your square feet by 16 (the level of coverage in the pictures below. This is your needed pounds.
- If you desire some or all of your areas to be more or less dense, figure accordingly.
- Example: 20'x40' driveway = 800 sq. ft. divided by 16 = 800/16 = 50 lbs. = discount (Discounts start at 18 lbs. Contact us for the latest prices.)